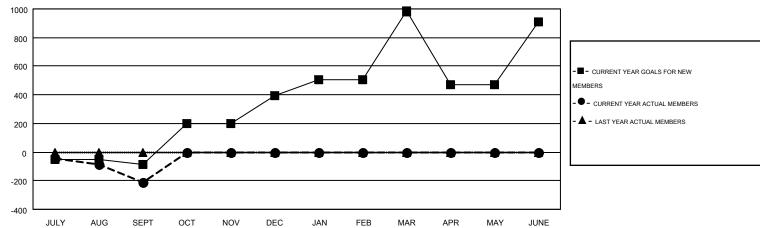

## GOALS AND ACTUAL MEMBERS CUMULATIVE

| DROPPED CLUBS: 5  DROPPED MEMBERS |         | 92 CLUBS OF 546 ADDED 1 OR MORE<br>NEW MEMBERS | GENDER DISTRIBUT  MALE  FEMALE | 7,771 (66.35%)<br>3,941 (33.65%) |       |
|-----------------------------------|---------|------------------------------------------------|--------------------------------|----------------------------------|-------|
| DECEASED                          | 37<br>0 | CLICK HERE FOR HEALTH                          | FAMILY UNIT MEMBERS            |                                  | 2,493 |
| CLUB CANCELLED                    | •       | ASSESSMENT DATA                                | HEAD OF HOUSEHOLD              |                                  | 1,205 |
| OTHER                             | 301     |                                                | NON-HEAD OF HOUSEHOLD          |                                  | 1,288 |
| TOTAL                             | 338     |                                                | HON-HEAD OF HOODEHOLD          |                                  | 1,200 |

## Multiple District C

**DENNIS STEVENSON** 

GMT CA 2

|               |                  | Clubs             |                  |                  | Members               |                    |                                        |                    |                  |  |
|---------------|------------------|-------------------|------------------|------------------|-----------------------|--------------------|----------------------------------------|--------------------|------------------|--|
|               | RESUI            | LTS FOR 2015-2016 |                  |                  | RESULTS FOR 2015-2016 |                    |                                        |                    |                  |  |
| QUARTER       | NEW CLUB<br>GOAL | NEW CLUBS         | DROPPED<br>CLUBS | NET<br>GAIN/LOSS | QUARTER               | NEW MEMBER<br>GOAL | CHARTER AND<br>NEW<br>MEMBERS<br>ADDED | DROPPED<br>MEMBERS | NET<br>GAIN/LOSS |  |
| JULY/AUG/SEPT | 0                | 0                 | 3                | -3               | JULY/AUG/SEPT         | -29                | 96                                     | 252                | -156             |  |
| OCT/NOV/DEC   | 4                | 0                 | 0                | 0                | OCT/NOV/DEC           | 125                | 0                                      | 0                  | 0                |  |
| JAN/FEB/MAR   | 5                | 0                 | 0                | 0                | JAN/FEB/MAR           | 167                | 0                                      | 0                  | 0                |  |
| APR/MAY/JUNE  | 0                | 0                 | 0                | 0                | APR/MAY/JUNE          | -14                | 0                                      | 0                  | 0                |  |