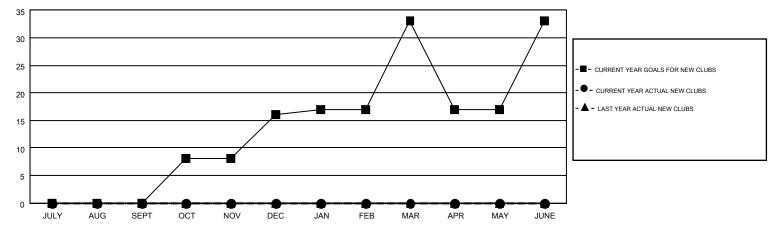

## GOALS AND ACTUAL NEW CLUBS CUMULATIVE

## Multiple District C

**DENNIS STEVENSON** 

GMT CA 2

|               |                  | Clubs             |                  |                  | Members               |                    |                                        |                    |                  |  |
|---------------|------------------|-------------------|------------------|------------------|-----------------------|--------------------|----------------------------------------|--------------------|------------------|--|
|               | RESUI            | LTS FOR 2015-2016 |                  |                  | RESULTS FOR 2015-2016 |                    |                                        |                    |                  |  |
| QUARTER       | NEW CLUB<br>GOAL | NEW CLUBS         | DROPPED<br>CLUBS | NET<br>GAIN/LOSS | QUARTER               | NEW MEMBER<br>GOAL | CHARTER AND<br>NEW<br>MEMBERS<br>ADDED | DROPPED<br>MEMBERS | NET<br>GAIN/LOSS |  |
| JULY/AUG/SEPT | 0                | 0                 | 3                | -3               | JULY/AUG/SEPT         | -29                | 96                                     | 252                | -156             |  |
| OCT/NOV/DEC   | 4                | 0                 | 0                | 0                | OCT/NOV/DEC           | 125                | 0                                      | 0                  | 0                |  |
| JAN/FEB/MAR   | 5                | 0                 | 0                | 0                | JAN/FEB/MAR           | 167                | 0                                      | 0                  | 0                |  |
| APR/MAY/JUNE  | 0                | 0                 | 0                | 0                | APR/MAY/JUNE          | -14                | 0                                      | 0                  | 0                |  |